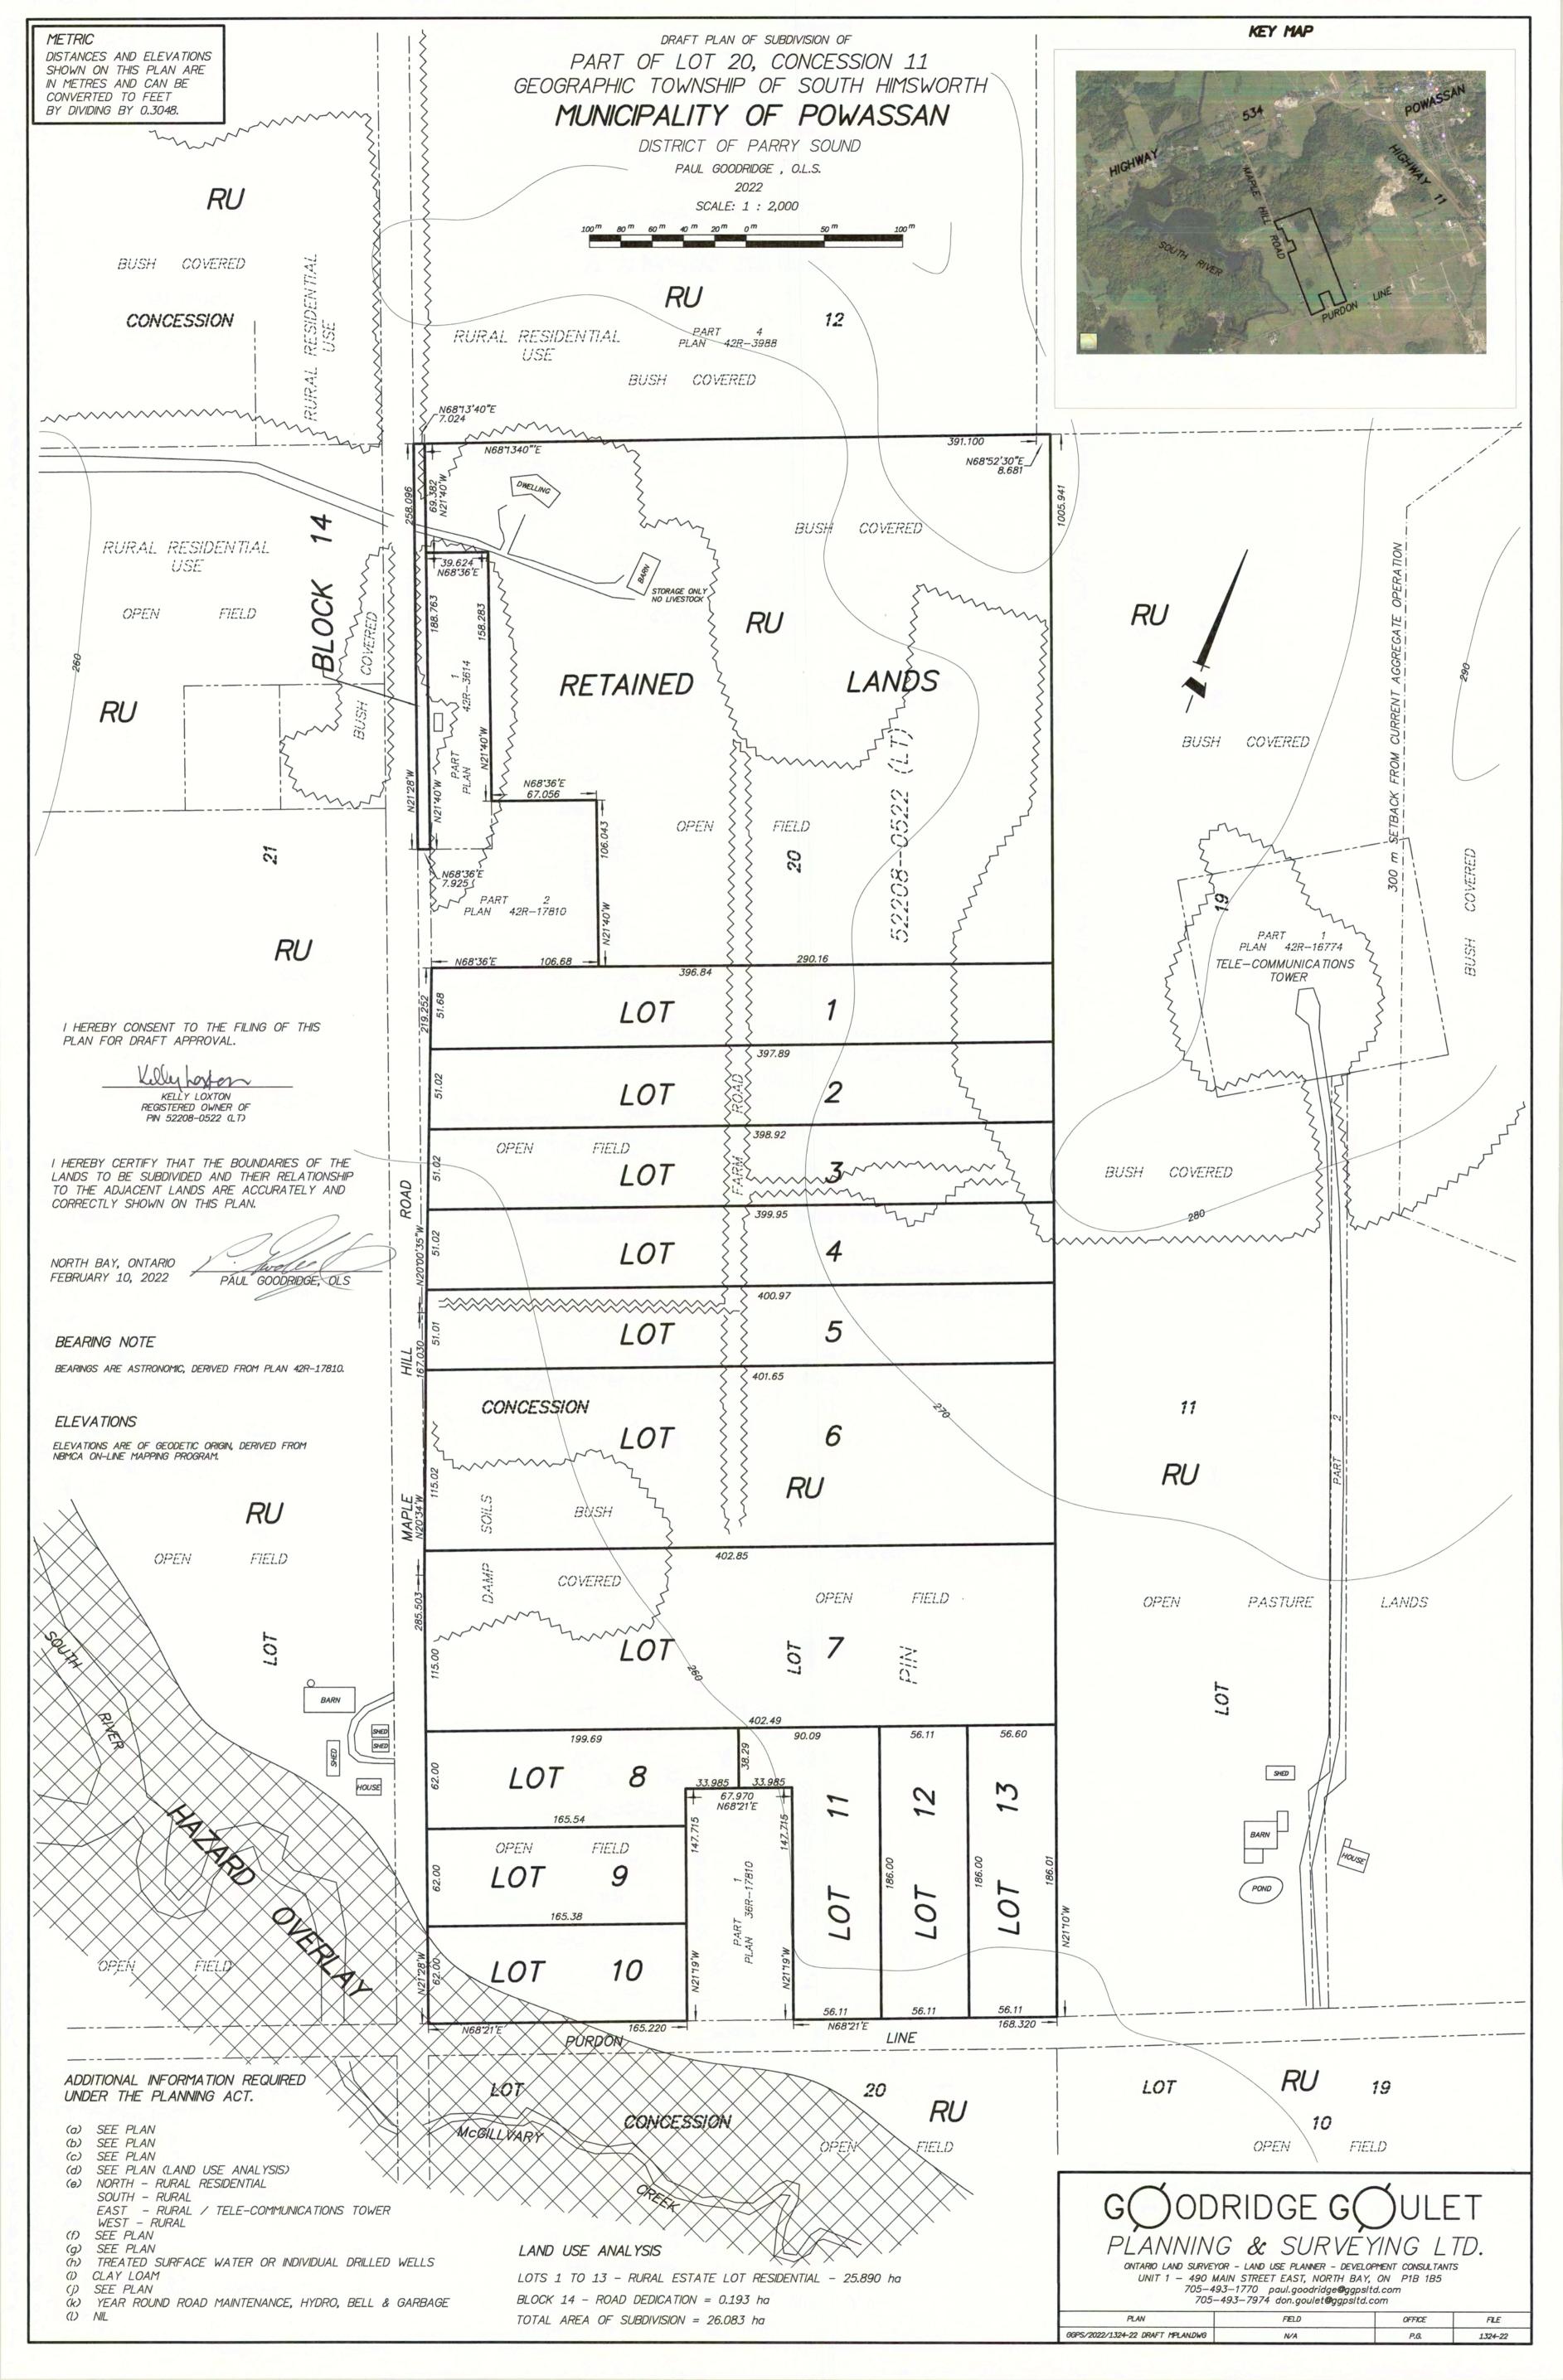

#### 9. STAFF REPORTS

9.1 – T. Tennant, Public Works Foreman – Tender 2023-03 Rehabilitation of Memorial Park Drive East (#222) Culvert

- 9.2 K. Bester, Deputy Clerk Poultry Processing Plant Request
- 9.3 B. Robinson, Treasurer/Director of Corporate Services Extension Agreement, 102 Corkery Street
- 9.4 B. Robinson, Treasurer/Director of Corporate Services Fees Bylaw Update
- 9.5 B. Robinson, Treasurer/Director of Corporate Services 2023 Playground Inspection Report
- 9.6 B. Robinson, Treasurer/Director of Corporate Services Tangible Capital Asset By-law