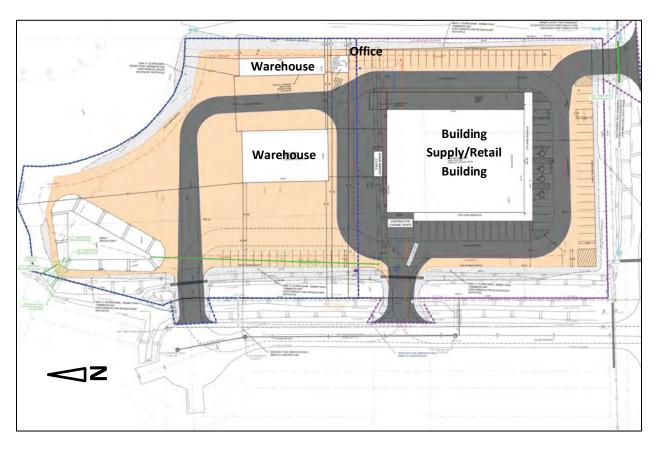

g Plan by Miller and Urso
- 3. Erosion Control Plan by Miller and Urso
- 4. Technical Standards by Miller and Urso

A Stormwater Management Report was also prepared for the development by Miller and Urso, dated May 21, 2023. The report includes analysis to determine the post-development flows and the required quantity and quality controls for stormwater runoff.

The Stormwater Management Report was completed in accordance with the Ministry of Environment Stormwater Management Planning and Design Manual. A grassed storage swale will be used as the quantity control measure to reduce post development flows. The report concludes that peak flows for the proposed development can be adequately controlled on site and requirements of the Ministry of Environment and Climate Change are satisfied.







#### **Site Characteristics**

The subject property is approximately 1.67 ha in size with 230 metres of frontage. The terrain is level with no steep slopes or elevated areas. The vegetation is pastoral with tall grasses, several shrubs and no trees.

#### Servicing

The subject lands are located within the Serviced Area boundary of the Powassan Urban Service Area on Schedule C of the Official Plan. The proposed development will be connected to full municipal water and sewage services.

#### Parking, loading and Access

Zoning By-law 2016-39 requires a minimum of 1 parking space per 20 sqm of retail/office area and 1 parking space per 35 sqm of other unspecified uses. A minimum of 91 parking spaces is required for the proposed retail/office uses. 6 parking spaces are required for the wa