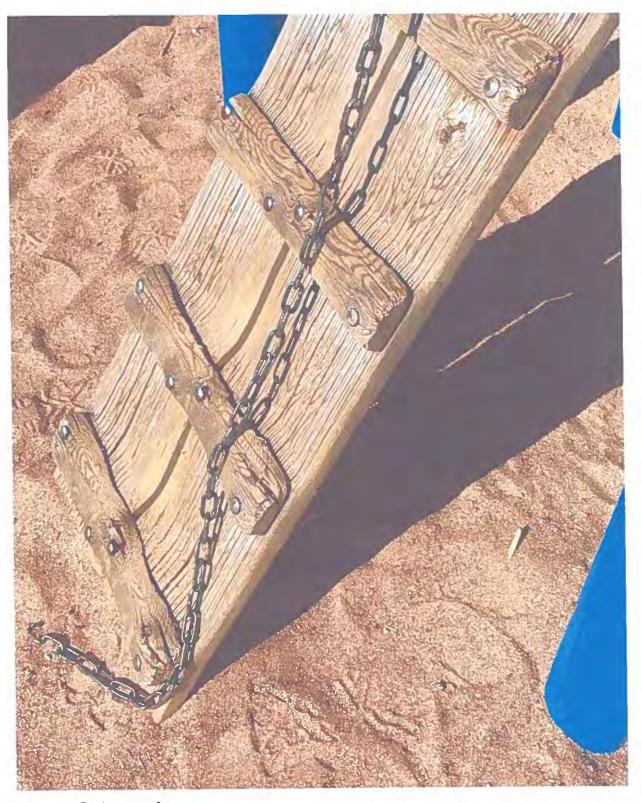

|                               |                                           |                                  |                                  |            |                      |                             | SIGNATURE     |  |

**MAINTENANCE REPAIRS AND REPLACEMENTS - PARK #1** 

172

NEW COMPOSITE FLAY STRUCTURE LOOSE BOLTS NEEDED TO BE TIGHTENED

JUNE . 31-2023 DONE







STRUCTURE BROKEN ~ REMOVED IN





SLIDE WAS VANDOLIZED BROKE BOTTOM OFFSLIDE SHARP EDGES REMOUED MAY 26 2023

OLD STRUCTURE





CRACK ON SLIDE (BOTH SIDES By BRACKETS) FINGER COULD GET CAUGHT IN JT





STEEL ON PLATFORMS (UACKING SHARP EDGES OLD PLYWOOD STALTING TO BREAK UP ON EDGE

OLD PLAY GROND STRUCTURE

POWASSAN





OUD IT UNY UNITED STRUCTURE WEATHERDED BOARDS CRACKED IOESTNG STRONGITH DRY ROT









BOARDS ARE WEALING OUT CLACKED



POWASSAN LIONS PARK





BELT SEATS WARE ON SEAT BRACKETS







## May-26 2023

FEDGED IN OLD COMPOSITE PLAY STRUCTURE AND ADDED SIGNS



| TIME: 1:30pm | Arr.     | INSPECTED BY: S | LOCATION: TROLAT | General Site Conditions |     | Playstructure #2 | Merry-go-rounds/Whirls #1                    | Climbers   | See-Saws | Spring Toy #3 | Spring Toy #2 | Spring Toy #1 | Slides               | Swing - Tire | Swing - Belt | Swing - Tot          | EQUIPMENT LIST                                 |
|--------------|----------|-----------------|------------------|-------------------------|-----|------------------|----------------------------------------------|------------|----------|---------------|---------------|---------------|----------------------|--------