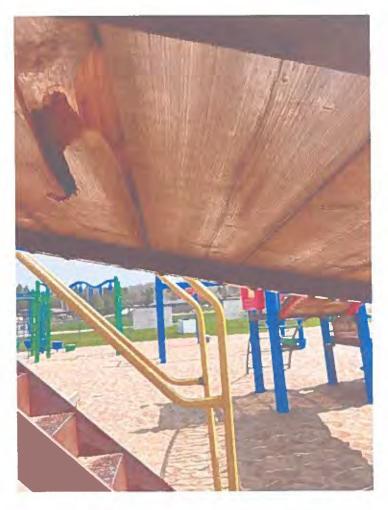

|                               |                                           |                                  |                                  |            |                      |                             | SIGNATURE     |  |

**MAINTENANCE REPAIRS AND REPLACEMENTS - PARK #1** 

172

NEW COMPOSITE FLAY STRUCTURE LOOSE BOLTS NEEDED TO BE TIGHTENED

JUNE . 31-2023 DONE







STRUCTURE BROKEN ~ REMOVED IN





SLIDE WAS VANDOLIZED BROKE BOTTOM OFFSLIDE SHARP EDGES REMOUED MAY 26 2023

OLD STRUCTURE





CRACK ON SLIDE (BOTH SIDES By BRACKETS) FINGER COULD GET CAUGHT IN JT





STEEL ON PLATFORMS (UACKING SHARP EDGES OLD PLYWOOD STALTING TO BREAK UP ON EDGE

OLD PLAY GROND STRUCTURE

POWASSAN





OUD IT UNY UNITED STRUCTURE WEATHERDED BOARDS CRACKED IOESTNG STRONGITH DRY ROT









BOARDS ARE WEALING OUT CLACKED



POWASSAN LIONS PARK





BELT SEATS WARE ON SEAT BRACKETS







## May-26 2023

FEDGED IN OLD COMPOSITE PLAY STRUCTURE AND ADDED SIGNS



| TIME: 1:30pm | Arr.     | INSPECTED BY: S | LOCATION: TROLAT | General Site Conditions |     | Playstructure #2 | Merry-go-rounds/Whirls #1                    | Climbers   | See-Saws | Spring Toy #3 | Spring Toy #2 | Spring Toy #1 | Slides               | Swing - Tire | Swing - Belt | Swing - Tot          | EQUIPMENT LIST                                 |
|--------------|----------|-----------------|------------------|-------------------------|-----|------------------|----------------------------------------------|------------|----------|---------------|---------------|---------------|----------------------|----