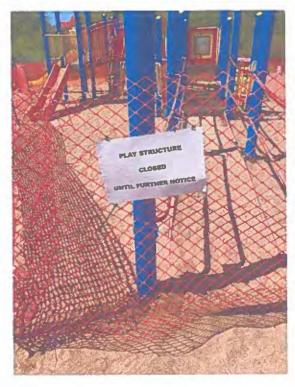

|                                  |            |                      |                             | SIGNATURE     |  |

**MAINTENANCE REPAIRS AND REPLACEMENTS - PARK #1** 

172

NEW COMPOSITE FLAY STRUCTURE LOOSE BOLTS NEEDED TO BE TIGHTENED

JUNE . 31-2023 DONE







STRUCTURE BROKEN ~ REMOVED IN





SLIDE WAS VANDOLIZED BROKE BOTTOM OFFSLIDE SHARP EDGES REMOUED MAY 26 2023

OLD STRUCTURE





CRACK ON SLIDE (BOTH SIDES By BRACKETS) FINGER COULD GET CAUGHT IN JT





STEEL ON PLATFORMS (UACKING SHARP EDGES OLD PLYWOOD STALTING TO BREAK UP ON EDGE

OLD PLAY GROND STRUCTURE

POWASSAN





OUD IT UNY UNITED STRUCTURE WEATHERDED BOARDS CRACKED IOESTNG STRONGITH DRY ROT









BOARDS ARE WEALING OUT CLACKED



POWASSAN LIONS PARK





BELT SEATS WARE ON SEAT BRACKETS







## May-26 2023

FEDGED IN OLD COMPOSITE PLAY STRUCTURE AND ADDED SIGNS



| TIME: 1:30pm | Arr.     | INSPECTED BY: S | LOCATION: TROLAT | General Site Conditions |     | Playstructure #2 | Merry-go-rounds/Whirls #1                    | Climbers   | See-Saws | Spring Toy #3 | Spring Toy #2 | Spring Toy #1 | Slides               | Swing - Tire | Swing - Belt | Swing - Tot          | EQUIPMENT LIST                                 |
|--------------|----------|-----------------|------------------|-------------------------|-----|------------------|----------------------------------------------|------------|----------|---------------|---------------|---------------|----------------------|--------------|--------------|----------------------|------------------------------------------------|
| 1