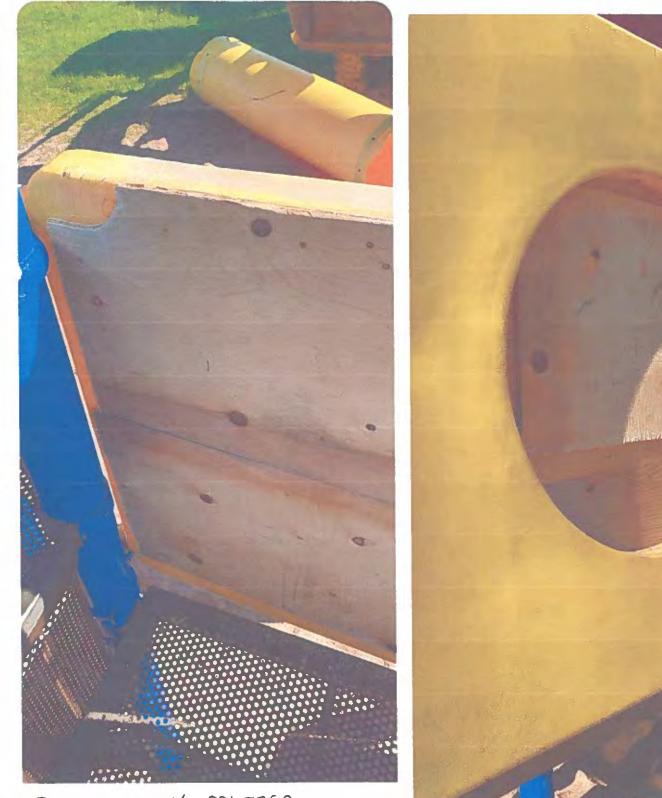

|            |                      | SHARP EDGE ON STEEL BLACKET | SERVICE NOTES |  |
|                       |                                           |                                |  |                                  |                            |            |               |                                         |           |                                           |                               |                                           |                                  |                                  |            |                      |                             | SIGNATURE     |  |

**MAINTENANCE REPAIRS AND REPLACEMENTS - PARK #1** 

172

NEW COMPOSITE FLAY STRUCTURE LOOSE BOLTS NEEDED TO BE TIGHTENED

JUNE . 31-2023 DONE







STRUCTURE BROKEN ~ REMOVED IN





SLIDE WAS VANDOLIZED BROKE BOTTOM OFFSLIDE SHARP EDGES REMOUED MAY 26 2023

OLD STRUCTURE





CRACK ON SLIDE (BOTH SIDES By BRACKETS) FINGER COULD GET CAUGHT IN JT





STEEL ON PLATFORMS (UACKING SHARP EDGES OLD PLYWOOD STALTING TO BREAK UP ON EDGE

OLD PLAY GROND STRUCTURE

POWASSAN





OUD IT UNY UNITED STRUCTURE WEATHERDED BOARDS CRACKED IOESTNG STRONGITH DRY ROT









BOARDS ARE WEALING OUT CLACKED



POWASSAN LIONS PARK





BELT SEATS WARE ON SEAT BRACKETS







## May-26 2023

FEDGED IN OLD COMPOSITE PLAY STRUCTURE AND ADDED SIGNS



| TIME: 1:30pm | Arr.     | INSPECTED BY: S | LOCATION: TROLAT | General Site Conditions |     | Playstructure #2 | Merry-go-rounds/Whirls #1                    | Climbers   | See-Saws | Spring Toy #3 | Spring Toy #2 | Spring Toy #1 | Slides