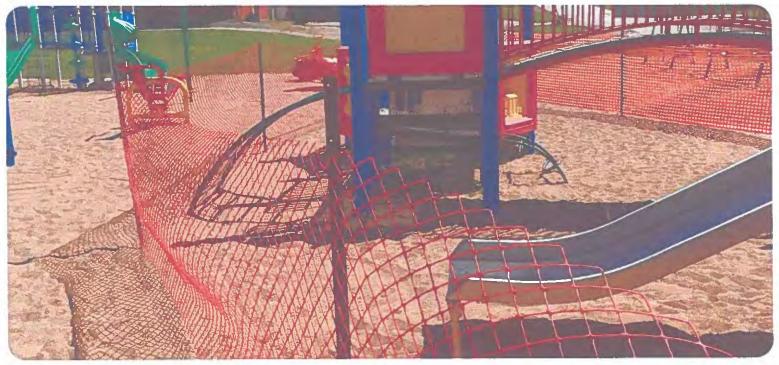

|                                  |            |                      |                             | SIGNATURE     |  |

**MAINTENANCE REPAIRS AND REPLACEMENTS - PARK #1** 

172

NEW COMPOSITE FLAY STRUCTURE LOOSE BOLTS NEEDED TO BE TIGHTENED

JUNE . 31-2023 DONE







STRUCTURE BROKEN ~ REMOVED IN





SLIDE WAS VANDOLIZED BROKE BOTTOM OFFSLIDE SHARP EDGES REMOUED MAY 26 2023

OLD STRUCTURE





CRACK ON SLIDE (BOTH SIDES By BRACKETS) FINGER COULD GET CAUGHT IN JT





STEEL ON PLATFORMS (UACKING SHARP EDGES OLD PLYWOOD STALTING TO BREAK UP ON EDGE

OLD PLAY GROND STRUCTURE

POWASSAN





OUD IT UNY UNITED STRUCTURE WEATHERDED BOARDS CRACKED IOESTNG STRONGITH DRY ROT









BOARDS ARE WEALING OUT CLACKED



POWASSAN LIONS PARK





BELT SEATS WARE ON SEAT BRACKETS







## May-26 2023

FEDGED IN OLD COMPOSITE PLAY STRUCTURE AND ADDED SIGNS



| TIME: 1:30pm | Arr.     | INSPECTED BY: S | LOCATION: TROLAT | General Site Conditions |     | Playstructure #2 | Merry-go-rounds/Whirls #1                    | Climbers   | See-Saws | Spring Toy #3 | Spring Toy #2 | Spring Toy #1 | Slides               | Swing - Tire | Swing - Belt | Swing - Tot          | EQUIPMENT LIST                                 |
|--------------|----------|-----------------|------------------|-------------------------|-----|------------------|----------------------------------------------|------------|----------|---------------|---------------|---------------|----------------------|--------------|--------------|----------------------|------------------------------------------------|
|